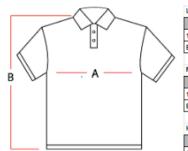

#### **HOW TO MEASURE:**

| Ladies Polo Shirt |        |      |       |      |       |      |     |     |      |
|-------------------|--------|------|-------|------|-------|------|-----|-----|------|
| Measurement       | 10     | 12   | 14    | 16   | 18    |      |     |     |      |
| 1/2 Chest (A)     | 47.5   | 50   | 52.5  | 55   | 57.5  |      |     |     |      |
| Back Length (B)   | 62.752 | 64   | 65.25 | 66.5 | 67.75 |      |     |     |      |
| Men's Polo Shirt  |        |      |       |      |       |      |     |     |      |
| Measurement       | XS     | \$   | М     | L    | XL    | 2XL  | 3XL | 5XL | 6XL  |
| 1/2 Chest (A)     | 51     | 53.5 | 56    | 58.5 | 61    | 63.5 | 66  | 71  | 73.5 |
| Back Length (B)   | 69     | 71.5 | 74    | 76.5 | 79    | 81.5 | 84  | 89  | 91.2 |
| Hoodie - Unisex   |        |      |       |      |       |      |     |     |      |
| Measurement       | XS     | S    | М     | L    | XL    | 2XL  | 3XL | 5XL | 6XL  |
| 1/2 Chest         | 56     | 58   | 60    | 63   | 66    | 70   | 73  | 78  | 80   |

| Ladies T-Shirt  |      |      |      |      |      |      |      |     |     |
|-----------------|------|------|------|------|------|------|------|-----|-----|
| Measurement     | XSM  | SML  | MED  | LRG  | XLG  | 2XL  | 3XL  |     |     |
| Body Width (cm) | 45.5 | 48   | 50.5 | 53   | 55.5 | 58   | 60.5 |     |     |
| Body Length     | 63.5 | 64.5 | 65.5 | 66.5 | 37.5 | 68.5 | 69.5 |     |     |
| Men's T-Shirt   |      |      |      |      |      |      |      |     |     |
| Measurement     | XSM  | SML  | MED  | LRG  | XLG  | 2XL  | 3XL  | 4XL | 5XL |
| Body Width (cm) | 43   | 47   | 52   | 56.5 | 61   | 64   | 68   | 75  | 80  |
| Body Length     | 68   | 71   | 75   | 78.5 | 82   | 83.5 | 85   | 87  | 89  |